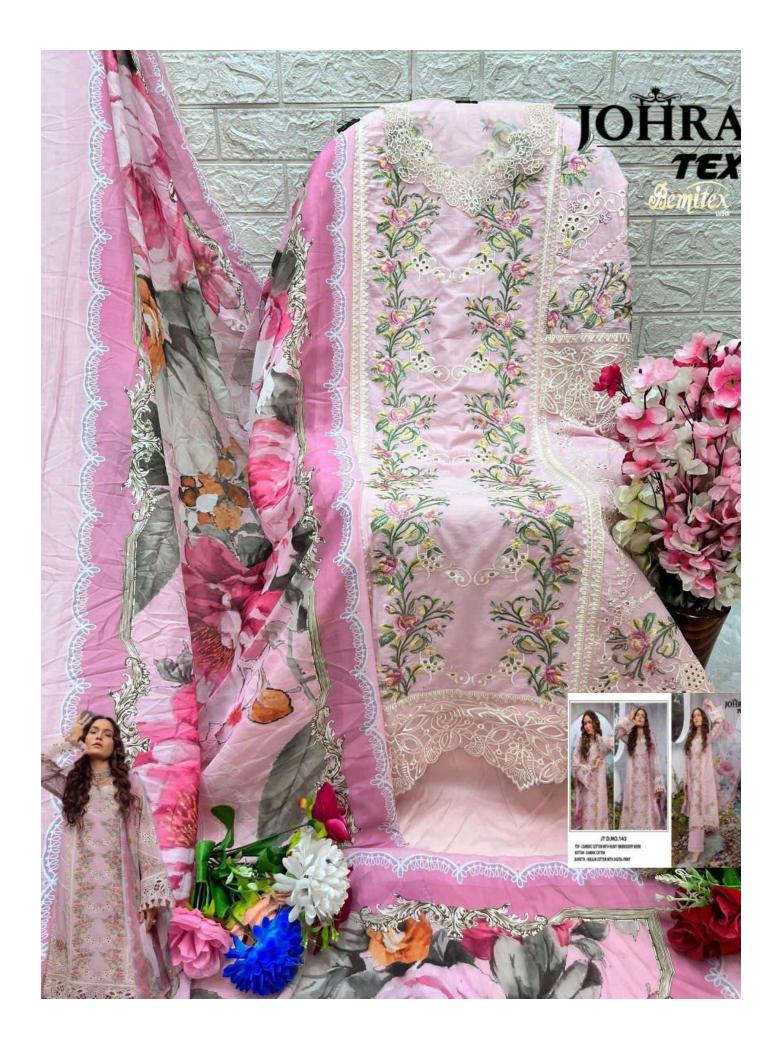

Product Weight: 4

TOP - CAMBRIC COTTON WITH HEAVY EMBROIDERY WORK BOTTOM - CAMBRIC COTTON DUPATTA - MASLIN COTTON WITH DIGITAL PRINT

JT D.NO.143

JT D.NO.144

JT D.NO.145

JT D.NO.145

TOP - CAMBRIC COTTON WITH HEAVY EMBROIDERY WORK
BOTTOM - CAMBRIC COTTON

DUPATTA - MASLIN COTTON WITH DIGITAL PRINT