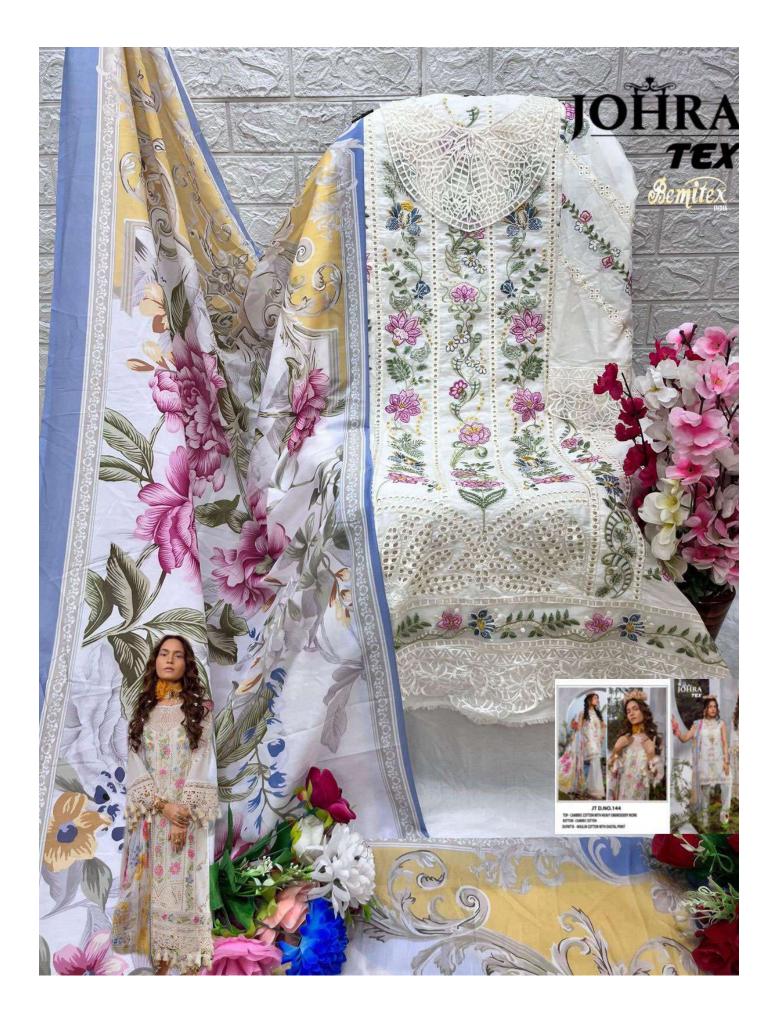

Catalog Name : BEMITEX PRESENTS CAMBRIC COTTON

4

WITH HEAVY EMBROIDER WORK

PAKISTANI DRESS MATERIAL BY JOHRA

TEX WHOLESALE SHOP IN SURAT

Catalog Pcs:

 Avg. Price :
 Rs. 1250

 Product Price : ( + 5 % GST)
 Rs. 5000

Product Weight: 4

TOP - CAMBRIC COTTON WITH HEAVY EMBROIDERY WORK BOTTOM - CAMBRIC COTTON DUPATTA - MASLIN COTTON WITH DIGITAL PRINT

JT D.NO.143

JT D.NO.144

JT D.NO.145

JT D.NO.145

TOP - CAMBRIC COTTON WITH HEAVY EMBROIDERY WORK
BOTTOM - CAMBRIC COTTON

DUPATTA - MASLIN COTTON WITH DIGITAL PRINT

JT D.NO.144

TOP - CAMBRIC COTTON WITH HEAVY EMBROIDERY WORK
BOTTOM - CAMBRIC COTTON

DUPATTA - MASLIN COTTON WITH DIGITAL PRINT

JT D.NO.143

TOP - CAMBRIC COTTON WITH HEAVY EMBROIDERY WORK
BOTTOM - CAMBRIC COTTON

DUPATTA - MASLIN COTTON WITH DIGITAL PRINT