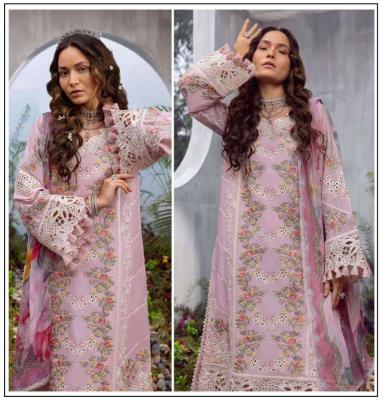

Product Weight: 4

TOP - CAMBRIC COTTON WITH HEAVY EMBROIDERY WORK BOTTOM - CAMBRIC COTTON DUPATTA - MASLIN COTTON WITH DIGITAL PRINT

JT D.NO.143

JT D.NO.144

JT D.NO.145

JT D.NO.145

TOP - CAMBRIC COTTON WITH HEAVY EMBROIDERY WORK
BOTTOM - CAMBRIC COTTON

DUPATTA - MASLIN COTTON WITH DIGITAL PRINT

JT D.NO.144

TOP - CAMBRIC COTTON WITH HEAVY EMBROIDERY WORK
BOTTOM - CAMBRIC COTTON

DUPATTA - MASLIN COTTON WITH DIGITAL PRINT

JT D.NO.143

TOP - CAMBRIC COTTON WITH HEAVY EMBROIDERY WORK
BOTTOM - CAMBRIC COTTON

DUPATTA - MASLIN COTTON WITH DIGITAL PRINT