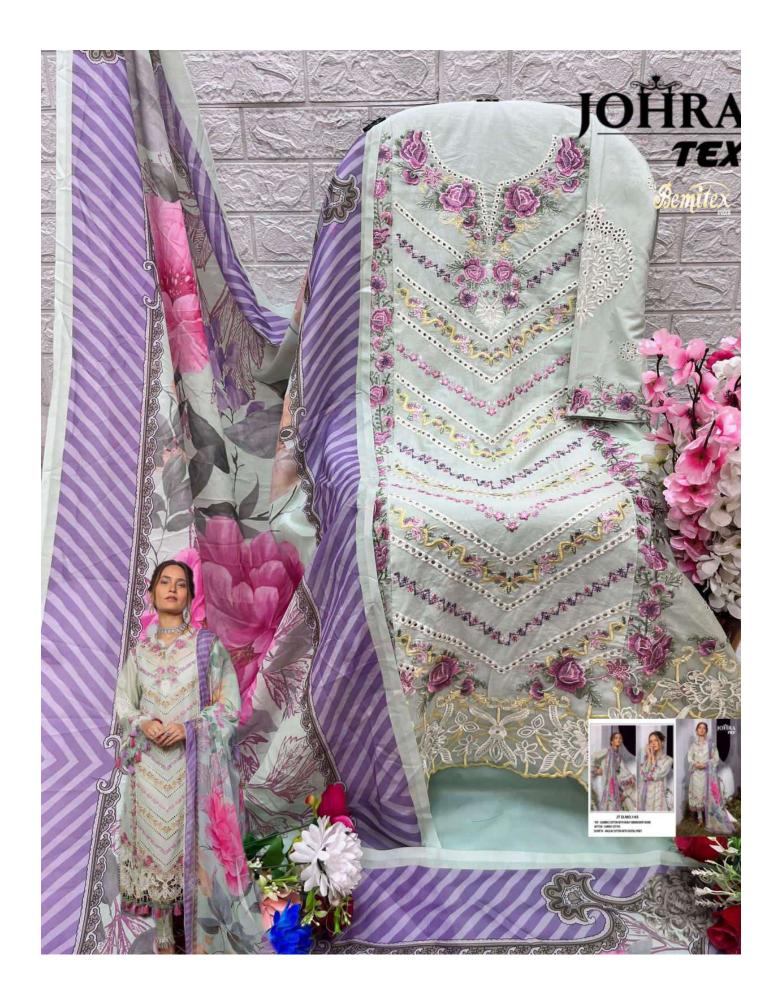

Product Weight: 4

TOP - CAMBRIC COTTON WITH HEAVY EMBROIDERY WORK BOTTOM - CAMBRIC COTTON DUPATTA - MASLIN COTTON WITH DIGITAL PRINT

JT D.NO.143

JT D.NO.144

JT D.NO.145

JT D.NO.145

TOP - CAMBRIC COTTON WITH HEAVY EMBROIDERY WORK
BOTTOM - CAMBRIC COTTON

DUPATTA - MASLIN COTTON WITH DIGITAL PRINT

JT D.NO.144

TOP - CAMBRIC COTTON WITH HEAVY EMBROIDERY WORK
BOTTOM - CAMBRIC COTTON

DUPATTA - MASLIN COTTON WITH DIGITAL PRINT

JT D.NO.143

TOP - CAMBRIC COTTON WITH HEAVY EMBROIDERY WORK
BOTTOM - CAMBRIC COTTON