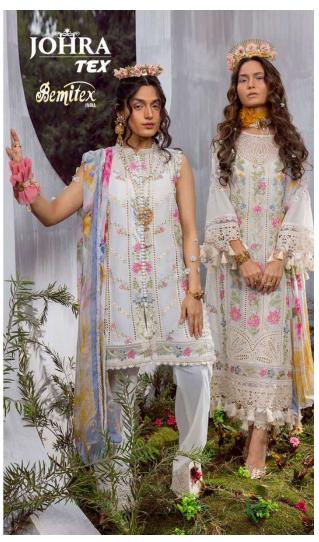

Product Weight: 4

TOP - CAMBRIC COTTON WITH HEAVY EMBROIDERY WORK BOTTOM - CAMBRIC COTTON DUPATTA - MASLIN COTTON WITH DIGITAL PRINT

JT D.NO.143

JT D.NO.144

JT D.NO.145

JT D.NO.145

TOP - CAMBRIC COTTON WITH HEAVY EMBROIDERY WORK
BOTTOM - CAMBRIC COTTON

DUPATTA - MASLIN COTTON WITH DIGITAL PRINT

JT D.NO.144

TOP - CAMBRIC COTTON WITH HEAVY EMBROIDERY WORK
BOTTOM - CAMBRIC COTTON

DUPATTA - MASLIN COTTON WITH DIGITAL PRINT

JT D.NO.143

TOP - CAMBRIC COTTON WITH HEAVY EMBROIDERY WORK
BOTTOM - CAMBRIC COTTON

DUPATTA - MASLIN COTTON WITH DIGITAL PRINT