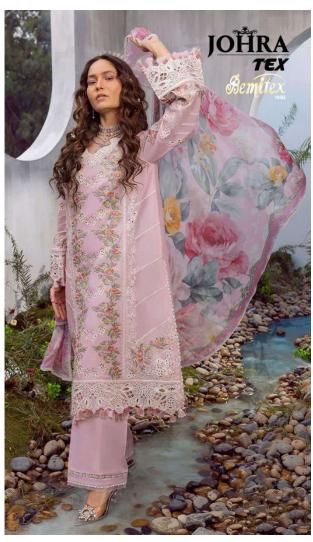

Product Weight: 4

TOP - CAMBRIC COTTON WITH HEAVY EMBROIDERY WORK BOTTOM - CAMBRIC COTTON DUPATTA - MASLIN COTTON WITH DIGITAL PRINT

JT D.NO.143

JT D.NO.144

JT D.NO.145

JT D.NO.145

TOP - CAMBRIC COTTON WITH HEAVY EMBROIDERY WORK
BOTTOM - CAMBRIC COTTON

DUPATTA - MASLIN COTTON WITH DIGITAL PRINT

JT D.NO.144

TOP - CAMBRIC COTTON WITH HEAVY EMBROIDERY WORK
BOTTOM - CAMBRIC COTTON

DUPATTA - MASLIN COTTON WITH DIGITAL PRINT

JT D.NO.143

TOP - CAMBRIC COTTON WITH HEAVY EMBROIDERY WORK
BOTTOM - CAMBRIC COTTON

DUPATTA - MASLIN COTTON WITH DIGITAL PRINT