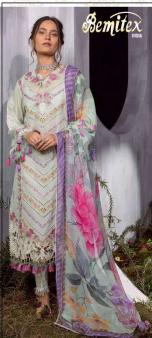

Catalog Name : BEMITEX PRESENTS CAMBRIC COTTON

4

WITH HEAVY EMBROIDER WORK

PAKISTANI DRESS MATERIAL BY JOHRA

TEX WHOLESALE SHOP IN SURAT

Catalog Pcs:

 Avg. Price :
 Rs. 1250

 Product Price : ( + 5 % GST)
 Rs. 5000

Product Weight: 4

TOP - CAMBRIC COTTON WITH HEAVY EMBROIDERY WORK BOTTOM - CAMBRIC COTTON DUPATTA - MASLIN COTTON WITH DIGITAL PRINT

JT D.NO.143

JT D.NO.144

JT D.NO.145

JT D.NO.145

TOP - CAMBRIC COTTON WITH HEAVY EMBROIDERY WORK
BOTTOM - CAMBRIC COTTON