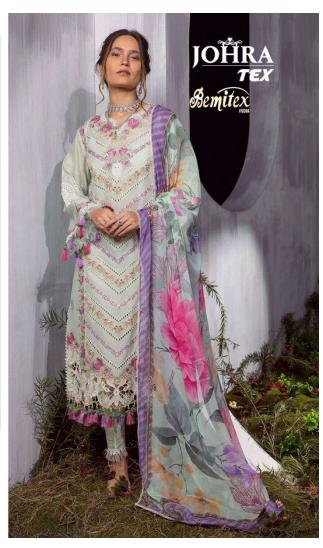

Product Weight: 4

TOP - CAMBRIC COTTON WITH HEAVY EMBROIDERY WORK BOTTOM - CAMBRIC COTTON DUPATTA - MASLIN COTTON WITH DIGITAL PRINT

JT D.NO.143

JT D.NO.144

JT D.NO.145

JT D.NO.145

TOP - CAMBRIC COTTON WITH HEAVY EMBROIDERY WORK
BOTTOM - CAMBRIC COTTON

DUPATTA - MASLIN COTTON WITH DIGITAL PRINT

JT D.NO.144

TOP - CAMBRIC COTTON WITH HEAVY EMBROIDERY WORK
BOTTOM - CAMBRIC COTTON

DUPATTA - MASLIN COTTON WITH DIGITAL PRINT

JT D.NO.143

TOP - CAMBRIC COTTON WITH HEAVY EMBROIDERY WORK
BOTTOM - CAMBRIC COTTON