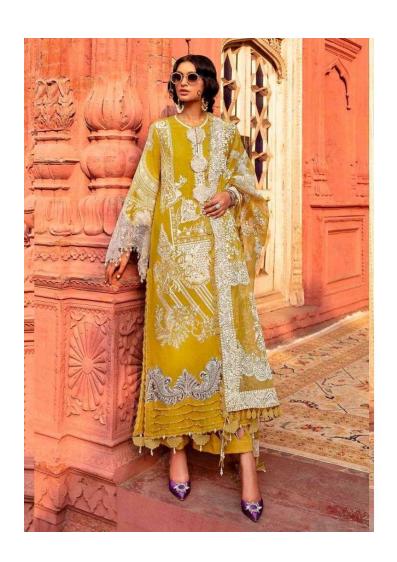

## SANA SAFINAZ

IAWN

| DESIGN<br>NO | DESCRIPTION                                                                                 | RATE |
|--------------|---------------------------------------------------------------------------------------------|------|
| 991          | TOP: PURE COTTON WITH EMBROIDERY BOTTOM: COTTON DUPATTA: PURE COTTON MAL MAL PRINT          | 999  |
| 992          | TOP: PURE COTTON PRINT WITH EMBROIDERY BOTTOM: COTTON DUPATTA: ORGENZA WITH HAND BLOCKPRINT | 999  |
| 993          | TOP: PURE COTTON WITH EMBROIDERY BOTTOM: COTTON DUPATTA: PURE COTTON MAL MAL PRINT          | 999  |
| 994          | TOP: PURE COTTON PRINT WITH EMBROIDERY BOTTOM: COTTON DUPATTA: ORGENZA WITH HAND BLOCKPRINT | 999  |