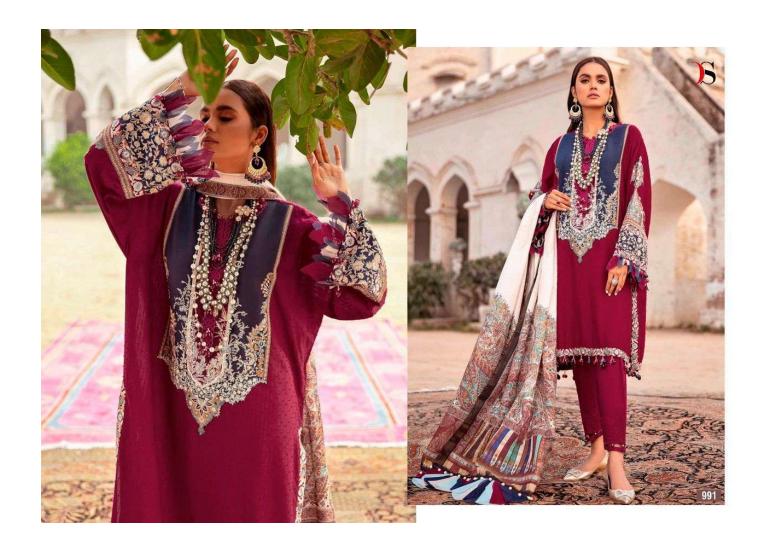

## SANA SAFINAZ

IAWN

| DESIGN<br>NO | DESCRIPTION                                                                                 | RATE |
|--------------|---------------------------------------------------------------------------------------------|------|
| 991          | TOP: PURE COTTON WITH EMBROIDERY BOTTOM: COTTON DUPATTA: PURE COTTON MAL MAL PRINT          | 999  |
| 992          | TOP: PURE COTTON PRINT WITH EMBROIDERY BOTTOM: COTTON DUPATTA: ORGENZA WITH HAND BLOCKPRINT | 999  |
| 993          | TOP: PURE COTTON WITH EMBROIDERY BOTTOM: COTTON DUPATTA: PURE COTTON MAL MAL PRINT          | 999  |
| 994          | TOP: PURE COTTON PRINT WITH EMBROIDERY BOTTOM: COTTON DUPATTA: ORGENZA WITH HAND BLOCKPRINT | 999  |