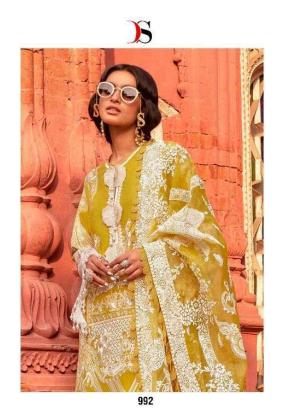

## SANA SAFINAZ

IAWN

| DESIGN<br>NO | DESCRIPTION                                                                                 | RATE |
|--------------|---------------------------------------------------------------------------------------------|------|
| 991          | TOP: PURE COTTON WITH EMBROIDERY BOTTOM: COTTON DUPATTA: PURE COTTON MAL MAL PRINT          | 999  |
| 992          | TOP: PURE COTTON PRINT WITH EMBROIDERY BOTTOM: COTTON DUPATTA: ORGENZA WITH HAND BLOCKPRINT | 999  |
| 993          | TOP: PURE COTTON WITH EMBROIDERY BOTTOM: COTTON DUPATTA: PURE COTTON MAL MAL PRINT          | 999  |
| 994          | TOP: PURE COTTON PRINT WITH EMBROIDERY BOTTOM: COTTON DUPATTA: ORGENZA WITH HAND BLOCKPRINT | 999  |