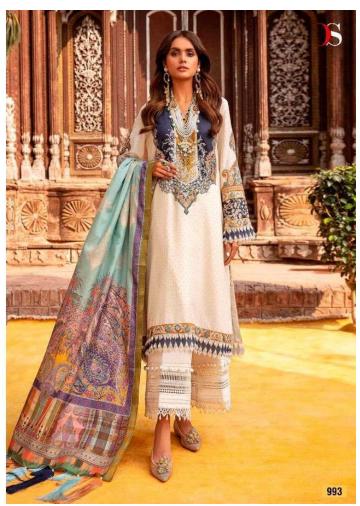

## SANA SAFINAZ

IAWN

| DESIGN<br>NO | DESCRIPTION                                                                                 | RATE |
|--------------|---------------------------------------------------------------------------------------------|------|
| 991          | TOP: PURE COTTON WITH EMBROIDERY BOTTOM: COTTON DUPATTA: PURE COTTON MAL MAL PRINT          | 999  |
| 992          | TOP: PURE COTTON PRINT WITH EMBROIDERY BOTTOM: COTTON DUPATTA: ORGENZA WITH HAND BLOCKPRINT | 999  |
| 993          | TOP: PURE COTTON WITH EMBROIDERY BOTTOM: COTTON DUPATTA: PURE COTTON MAL MAL PRINT          | 999  |
| 994          | TOP: PURE COTTON PRINT WITH EMBROIDERY BOTTOM: COTTON DUPATTA: ORGENZA WITH HAND BLOCKPRINT | 999  |