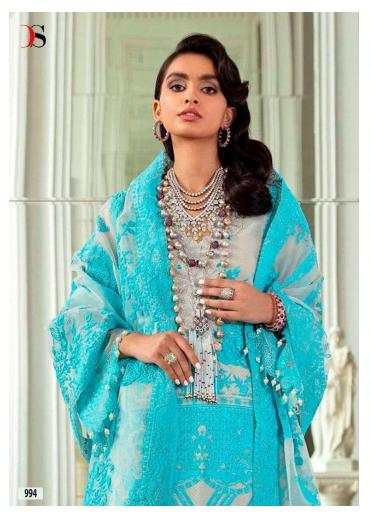

## SANA SAFINAZ

IAWN

| DESIGN<br>NO | DESCRIPTION                                                                                 | RATE |
|--------------|---------------------------------------------------------------------------------------------|------|
| 991          | TOP: PURE COTTON WITH EMBROIDERY BOTTOM: COTTON DUPATTA: PURE COTTON MAL MAL PRINT          | 999  |
| 992          | TOP: PURE COTTON PRINT WITH EMBROIDERY BOTTOM: COTTON DUPATTA: ORGENZA WITH HAND BLOCKPRINT | 999  |
| 993          | TOP: PURE COTTON WITH EMBROIDERY BOTTOM: COTTON DUPATTA: PURE COTTON MAL MAL PRINT          | 999  |
| 994          | TOP: PURE COTTON PRINT WITH EMBROIDERY BOTTOM: COTTON DUPATTA: ORGENZA WITH HAND BLOCKPRINT | 999  |