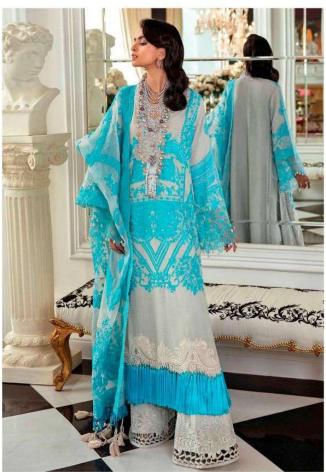

## SANA SAFINAZ

IAWN

| DESIGN<br>NO | DESCRIPTION                                                                                 | RATE |
|--------------|---------------------------------------------------------------------------------------------|------|
| 991          | TOP: PURE COTTON WITH EMBROIDERY BOTTOM: COTTON DUPATTA: PURE COTTON MAL MAL PRINT          | 999  |
| 992          | TOP: PURE COTTON PRINT WITH EMBROIDERY BOTTOM: COTTON DUPATTA: ORGENZA WITH HAND BLOCKPRINT | 999  |
| 993          | TOP: PURE COTTON WITH EMBROIDERY BOTTOM: COTTON DUPATTA: PURE COTTON MAL MAL PRINT          | 999  |
| 994          | TOP: PURE COTTON PRINT WITH EMBROIDERY BOTTOM: COTTON DUPATTA: ORGENZA WITH HAND BLOCKPRINT | 999  |