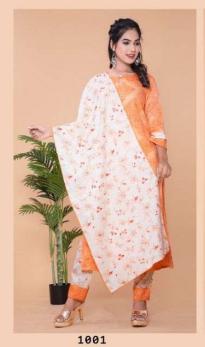

KURI - PURE RAYON PRINT.

PANT - PURE RAYON PRINT WITH FOIL.

DUPATTA - PURE RAYON PRINT WITH FOIL.

SIZE - M,L,XL,XXL