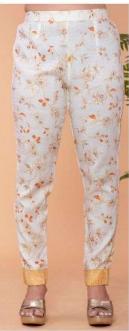

KURI - PURE RAYON PRINT.

PANT - PURE RAYON PRINT WITH FOIL.

DUPATTA - PURE RAYON PRINT WITH FOIL.

SIZE - M,L,XL,XXL