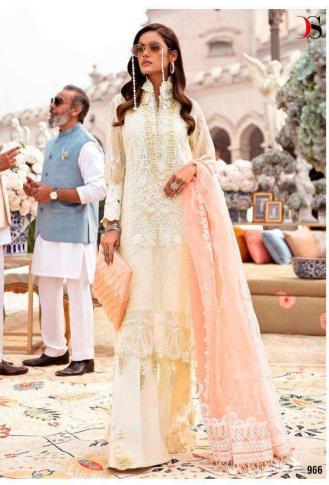

## Sana Safinaz Lawn-21

| DESIGN<br>NO | DESGRIPTION                                                                                  | RATE |
|--------------|----------------------------------------------------------------------------------------------|------|
| 962          | TOP: PURE COTTON PRINT WITH EMBROIDERY BOTTOM: COTTON DUPATTA: PURE COTTON PRINT             | 999  |
| 963          | TOP: PURE COTTON PRINT WITH EMBROIDERY BOTTOM: COTTON DUPATTA: BUTTERFLY NET WITH EMBROIDERY | 999  |
| 964          | TOP: PURE COTTON PRINT WITH EMBROIDERY BOTTOM: COTTON DUPATTA: PURE COTTON PRINT             | 999  |
| 965          | TOP: BUTTERFLY NET WITH EMBROIDERY BOTTOM/INNER: COTTON DUPATTA: ORGANZA HAND BLOCK PRINT    | 999  |
| 966          | TOP: BUTTERFLY NET WITH EMBROIDERY BOTTOM/INNER: COTTON DUPATTA: ORGANZA HAND BLOCK PRINT    | 999  |
| 967          | TOP: PURE COTTON WITH EMBROIDERY BOTTOM: COTTON DUPATTA: BUTTERFLY NET WITH EMBROIDERY       | 999  |