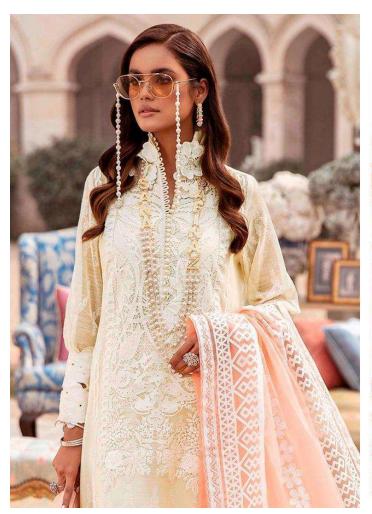

## Sana Safinaz Lawn-21

| DESIGN<br>NO | DESGRIPTION                                                                                  | RATE |
|--------------|----------------------------------------------------------------------------------------------|------|
| 962          | TOP: PURE COTTON PRINT WITH EMBROIDERY BOTTOM: COTTON DUPATTA: PURE COTTON PRINT             | 999  |
| 963          | TOP: PURE COTTON PRINT WITH EMBROIDERY BOTTOM: COTTON DUPATTA: BUTTERFLY NET WITH EMBROIDERY | 999  |
| 964          | TOP: PURE COTTON PRINT WITH EMBROIDERY BOTTOM: COTTON DUPATTA: PURE COTTON PRINT             | 999  |
| 965          | TOP: BUTTERFLY NET WITH EMBROIDERY BOTTOM/INNER: COTTON DUPATTA: ORGANZA HAND BLOCK PRINT    | 999  |
| 966          | TOP: BUTTERFLY NET WITH EMBROIDERY BOTTOM/INNER: COTTON DUPATTA: ORGANZA HAND BLOCK PRINT    | 999  |
| 967          | TOP: PURE COTTON WITH EMBROIDERY BOTTOM: COTTON DUPATTA: BUTTERFLY NET WITH EMBROIDERY       | 999  |