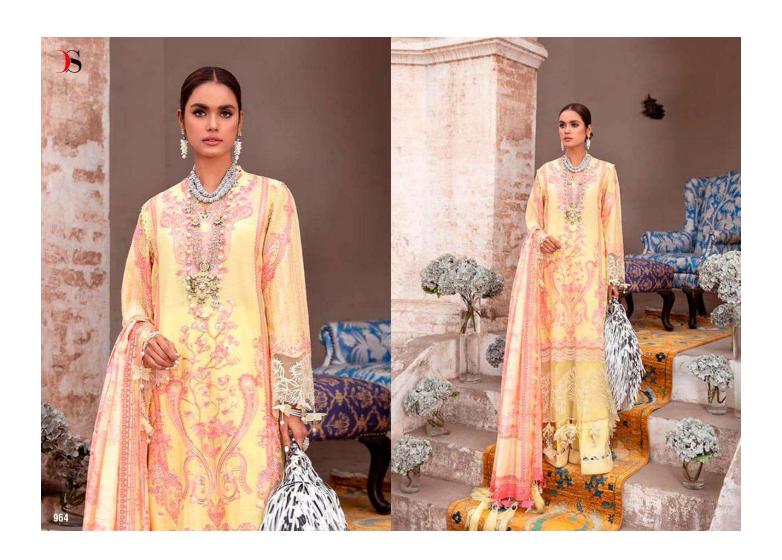

## Sana Safinaz Lawn-21

| DESIGN<br>NO | DESGRIPTION                                                                                  | RATE |
|--------------|----------------------------------------------------------------------------------------------|------|
| 962          | TOP: PURE COTTON PRINT WITH EMBROIDERY BOTTOM: COTTON DUPATTA: PURE COTTON PRINT             | 999  |
| 963          | TOP: PURE COTTON PRINT WITH EMBROIDERY BOTTOM: COTTON DUPATTA: BUTTERFLY NET WITH EMBROIDERY | 999  |
| 964          | TOP: PURE COTTON PRINT WITH EMBROIDERY BOTTOM: COTTON DUPATTA: PURE COTTON PRINT             | 999  |
| 965          | TOP: BUTTERFLY NET WITH EMBROIDERY BOTTOM/INNER: COTTON DUPATTA: ORGANZA HAND BLOCK PRINT    | 999  |
| 966          | TOP: BUTTERFLY NET WITH EMBROIDERY BOTTOM/INNER: COTTON DUPATTA: ORGANZA HAND BLOCK PRINT    | 999  |
| 967          | TOP: PURE COTTON WITH EMBROIDERY BOTTOM: COTTON DUPATTA: BUTTERFLY NET WITH EMBROIDERY       | 999  |