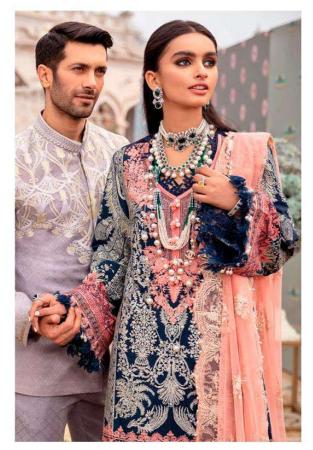

## Sana Safinaz Lawn-21

| DESIGN<br>NO | DESGRIPTION                                                                                  | RATE |
|--------------|----------------------------------------------------------------------------------------------|------|
| 962          | TOP: PURE COTTON PRINT WITH EMBROIDERY BOTTOM: COTTON DUPATTA: PURE COTTON PRINT             | 999  |
| 963          | TOP: PURE COTTON PRINT WITH EMBROIDERY BOTTOM: COTTON DUPATTA: BUTTERFLY NET WITH EMBROIDERY | 999  |
| 964          | TOP: PURE COTTON PRINT WITH EMBROIDERY BOTTOM: COTTON DUPATTA: PURE COTTON PRINT             | 999  |
| 965          | TOP: BUTTERFLY NET WITH EMBROIDERY BOTTOM/INNER: COTTON DUPATTA: ORGANZA HAND BLOCK PRINT    | 999  |
| 966          | TOP: BUTTERFLY NET WITH EMBROIDERY BOTTOM/INNER: COTTON DUPATTA: ORGANZA HAND BLOCK PRINT    | 999  |
| 967          | TOP: PURE COTTON WITH EMBROIDERY BOTTOM: COTTON DUPATTA: BUTTERFLY NET WITH EMBROIDERY       | 999  |