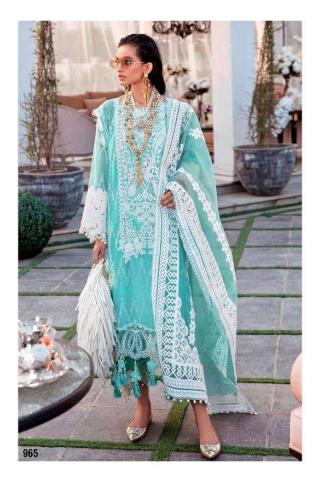

## Sana Safinaz Lawn-21

| DESIGN<br>NO | DESGRIPTION                                                                                  | RATE |
|--------------|----------------------------------------------------------------------------------------------|------|
| 962          | TOP: PURE COTTON PRINT WITH EMBROIDERY BOTTOM: COTTON DUPATTA: PURE COTTON PRINT             | 999  |
| 963          | TOP: PURE COTTON PRINT WITH EMBROIDERY BOTTOM: COTTON DUPATTA: BUTTERFLY NET WITH EMBROIDERY | 999  |
| 964          | TOP: PURE COTTON PRINT WITH EMBROIDERY BOTTOM: COTTON DUPATTA: PURE COTTON PRINT             | 999  |
| 965          | TOP: BUTTERFLY NET WITH EMBROIDERY BOTTOM/INNER: COTTON DUPATTA: ORGANZA HAND BLOCK PRINT    | 999  |
| 966          | TOP: BUTTERFLY NET WITH EMBROIDERY BOTTOM/INNER: COTTON DUPATTA: ORGANZA HAND BLOCK PRINT    | 999  |
| 967          | TOP: PURE COTTON WITH EMBROIDERY BOTTOM: COTTON DUPATTA: BUTTERFLY NET WITH EMBROIDERY       | 999  |