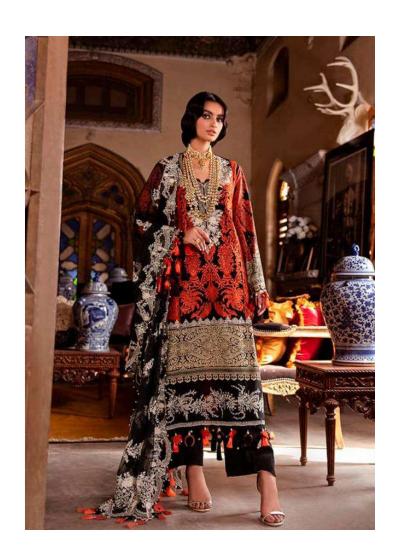

## Sana Safinaz Lawn-21

| DESIGN<br>NO | DESGRIPTION                                                                                  | RATE |
|--------------|----------------------------------------------------------------------------------------------|------|
| 962          | TOP: PURE COTTON PRINT WITH EMBROIDERY BOTTOM: COTTON DUPATTA: PURE COTTON PRINT             | 999  |
| 963          | TOP: PURE COTTON PRINT WITH EMBROIDERY BOTTOM: COTTON DUPATTA: BUTTERFLY NET WITH EMBROIDERY | 999  |
| 964          | TOP: PURE COTTON PRINT WITH EMBROIDERY BOTTOM: COTTON DUPATTA: PURE COTTON PRINT             | 999  |
| 965          | TOP: BUTTERFLY NET WITH EMBROIDERY BOTTOM/INNER: COTTON DUPATTA: ORGANZA HAND BLOCK PRINT    | 999  |
| 966          | TOP: BUTTERFLY NET WITH EMBROIDERY BOTTOM/INNER: COTTON DUPATTA: ORGANZA HAND BLOCK PRINT    | 999  |
| 967          | TOP: PURE COTTON WITH EMBROIDERY BOTTOM: COTTON DUPATTA: BUTTERFLY NET WITH EMBROIDERY       | 999  |