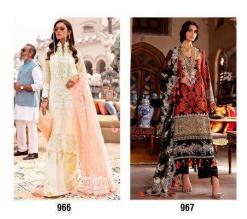

## Sana Safinaz Lawn-21

| DESIGN<br>NO | DESGRIPTION                                                                                  | RATE |
|--------------|----------------------------------------------------------------------------------------------|------|
| 962          | TOP: PURE COTTON PRINT WITH EMBROIDERY BOTTOM: COTTON DUPATTA: PURE COTTON PRINT             | 999  |
| 963          | TOP: PURE COTTON PRINT WITH EMBROIDERY BOTTOM: COTTON DUPATTA: BUTTERFLY NET WITH EMBROIDERY | 999  |
| 964          | TOP: PURE COTTON PRINT WITH EMBROIDERY BOTTOM: COTTON DUPATTA: PURE COTTON PRINT             | 999  |
| 965          | TOP: BUTTERFLY NET WITH EMBROIDERY BOTTOM/INNER: COTTON DUPATTA: ORGANZA HAND BLOCK PRINT    | 999  |
| 966          | TOP: BUTTERFLY NET WITH EMBROIDERY BOTTOM/INNER: COTTON DUPATTA: ORGANZA HAND BLOCK PRINT    | 999  |
| 967          | TOP: PURE COTTON WITH EMBROIDERY BOTTOM: COTTON DUPATTA: BUTTERFLY NET WITH EMBROIDERY       | 999  |