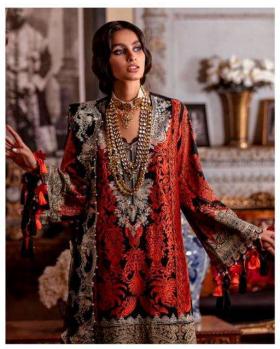

## Sana Safinaz Lawn-21

| DESIGN<br>NO | DESGRIPTION                                                                                  | RATE |
|--------------|----------------------------------------------------------------------------------------------|------|
| 962          | TOP: PURE COTTON PRINT WITH EMBROIDERY BOTTOM: COTTON DUPATTA: PURE COTTON PRINT             | 999  |
| 963          | TOP: PURE COTTON PRINT WITH EMBROIDERY BOTTOM: COTTON DUPATTA: BUTTERFLY NET WITH EMBROIDERY | 999  |
| 964          | TOP: PURE COTTON PRINT WITH EMBROIDERY BOTTOM: COTTON DUPATTA: PURE COTTON PRINT             | 999  |
| 965          | TOP: BUTTERFLY NET WITH EMBROIDERY BOTTOM/INNER: COTTON DUPATTA: ORGANZA HAND BLOCK PRINT    | 999  |
| 966          | TOP: BUTTERFLY NET WITH EMBROIDERY BOTTOM/INNER: COTTON DUPATTA: ORGANZA HAND BLOCK PRINT    | 999  |
| 967          | TOP: PURE COTTON WITH EMBROIDERY BOTTOM: COTTON DUPATTA: BUTTERFLY NET WITH EMBROIDERY       | 999  |