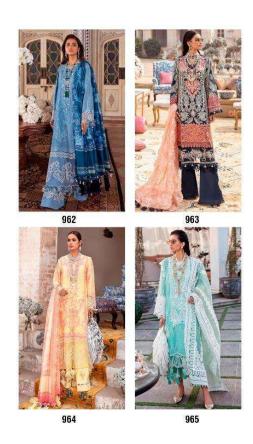

## Sana Safinaz Lawn-21

| DESIGN<br>NO | DESGRIPTION                                                                                  | RATE |
|--------------|----------------------------------------------------------------------------------------------|------|
| 962          | TOP: PURE COTTON PRINT WITH EMBROIDERY BOTTOM: COTTON DUPATTA: PURE COTTON PRINT             | 999  |
| 963          | TOP: PURE COTTON PRINT WITH EMBROIDERY BOTTOM: COTTON DUPATTA: BUTTERFLY NET WITH EMBROIDERY | 999  |
| 964          | TOP: PURE COTTON PRINT WITH EMBROIDERY BOTTOM: COTTON DUPATTA: PURE COTTON PRINT             | 999  |
| 965          | TOP: BUTTERFLY NET WITH EMBROIDERY BOTTOM/INNER: COTTON DUPATTA: ORGANZA HAND BLOCK PRINT    | 999  |
| 966          | TOP: BUTTERFLY NET WITH EMBROIDERY BOTTOM/INNER: COTTON DUPATTA: ORGANZA HAND BLOCK PRINT    | 999  |
| 967          | TOP: PURE COTTON WITH EMBROIDERY BOTTOM: COTTON DUPATTA: BUTTERFLY NET WITH EMBROIDERY       | 999  |