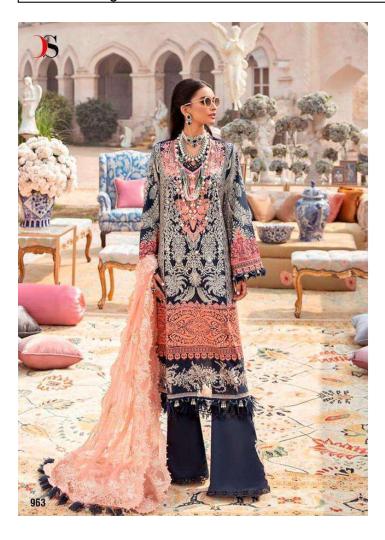

## Sana Safinaz Lawn-21

| DESIGN<br>NO | DESGRIPTION                                                                                  | RATE |
|--------------|----------------------------------------------------------------------------------------------|------|
| 962          | TOP: PURE COTTON PRINT WITH EMBROIDERY BOTTOM: COTTON DUPATTA: PURE COTTON PRINT             | 999  |
| 963          | TOP: PURE COTTON PRINT WITH EMBROIDERY BOTTOM: COTTON DUPATTA: BUTTERFLY NET WITH EMBROIDERY | 999  |
| 964          | TOP: PURE COTTON PRINT WITH EMBROIDERY BOTTOM: COTTON DUPATTA: PURE COTTON PRINT             | 999  |
| 965          | TOP: BUTTERFLY NET WITH EMBROIDERY BOTTOM/INNER: COTTON DUPATTA: ORGANZA HAND BLOCK PRINT    | 999  |
| 966          | TOP: BUTTERFLY NET WITH EMBROIDERY BOTTOM/INNER: COTTON DUPATTA: ORGANZA HAND BLOCK PRINT    | 999  |
| 967          | TOP: PURE COTTON WITH EMBROIDERY BOTTOM: COTTON DUPATTA: BUTTERFLY NET WITH EMBROIDERY       | 999  |