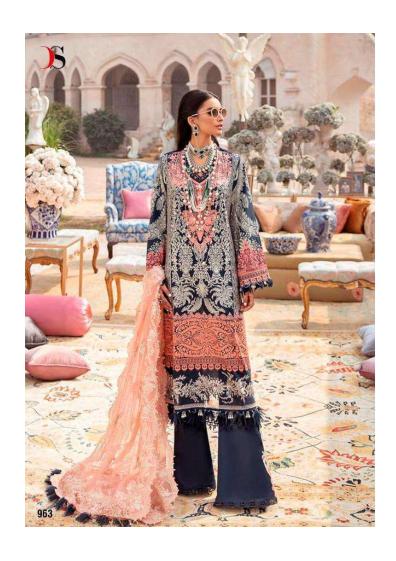

Catalog Name : DEEPSY SUITS PRESENTS SANA SAFINAZ

6

LAWN VOL 21 PURE COTTON WITH

EMBROIDERY WHOLESALE PAKISTANI SUIT

Catalog Pcs:

 Avg. Price :
 Rs. 999

 Product Price : ( + 5 % GST)
 Rs. 5994

Product Weight:

## Sana Safinaz Lawn-21

| DESIGN<br>NO | DESGRIPTION                                                                                  | RATE |
|--------------|----------------------------------------------------------------------------------------------|------|
| 962          | TOP: PURE COTTON PRINT WITH EMBROIDERY BOTTOM: COTTON DUPATTA: PURE COTTON PRINT             | 999  |
| 963          | TOP: PURE COTTON PRINT WITH EMBROIDERY BOTTOM: COTTON DUPATTA: BUTTERFLY NET WITH EMBROIDERY | 999  |
| 964          | TOP: PURE COTTON PRINT WITH EMBROIDERY BOTTOM: COTTON DUPATTA: PURE COTTON PRINT             | 999  |
| 965          | TOP: BUTTERFLY NET WITH EMBROIDERY BOTTOM/INNER: COTTON DUPATTA: ORGANZA HAND BLOCK PRINT    | 999  |
| 966          | TOP: BUTTERFLY NET WITH EMBROIDERY BOTTOM/INNER: COTTON DUPATTA: ORGANZA HAND BLOCK PRINT    | 999  |
| 967          | TOP: PURE COTTON WITH EMBROIDERY BOTTOM: COTTON DUPATTA: BUTTERFLY NET WITH EMBROIDERY       | 999  |