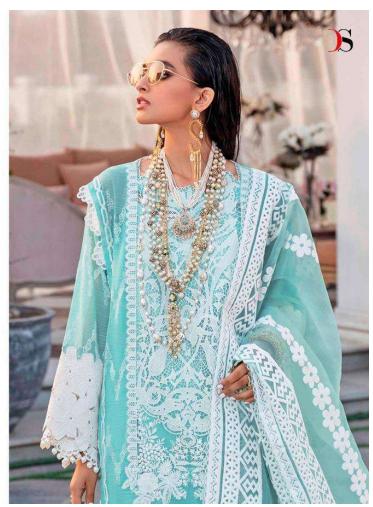

## Sana Safinaz Lawn-21

| DESIGN<br>NO | DESGRIPTION                                                                                  | RATE |
|--------------|----------------------------------------------------------------------------------------------|------|
| 962          | TOP: PURE COTTON PRINT WITH EMBROIDERY BOTTOM: COTTON DUPATTA: PURE COTTON PRINT             | 999  |
| 963          | TOP: PURE COTTON PRINT WITH EMBROIDERY BOTTOM: COTTON DUPATTA: BUTTERFLY NET WITH EMBROIDERY | 999  |
| 964          | TOP: PURE COTTON PRINT WITH EMBROIDERY BOTTOM: COTTON DUPATTA: PURE COTTON PRINT             | 999  |
| 965          | TOP: BUTTERFLY NET WITH EMBROIDERY BOTTOM/INNER: COTTON DUPATTA: ORGANZA HAND BLOCK PRINT    | 999  |
| 966          | TOP: BUTTERFLY NET WITH EMBROIDERY BOTTOM/INNER: COTTON DUPATTA: ORGANZA HAND BLOCK PRINT    | 999  |
| 967          | TOP: PURE COTTON WITH EMBROIDERY BOTTOM: COTTON DUPATTA: BUTTERFLY NET WITH EMBROIDERY       | 999  |