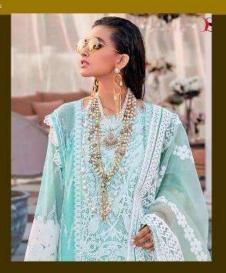

## Sana Safinaz Lawn-21

| DESIGN<br>NO | DESGRIPTION                                                                                  | RATE |
|--------------|----------------------------------------------------------------------------------------------|------|
| 962          | TOP: PURE COTTON PRINT WITH EMBROIDERY BOTTOM: COTTON DUPATTA: PURE COTTON PRINT             | 999  |
| 963          | TOP: PURE COTTON PRINT WITH EMBROIDERY BOTTOM: COTTON DUPATTA: BUTTERFLY NET WITH EMBROIDERY | 999  |
| 964          | TOP: PURE COTTON PRINT WITH EMBROIDERY BOTTOM: COTTON DUPATTA: PURE COTTON PRINT             | 999  |
| 965          | TOP: BUTTERFLY NET WITH EMBROIDERY BOTTOM/INNER: COTTON DUPATTA: ORGANZA HAND BLOCK PRINT    | 999  |
| 966          | TOP: BUTTERFLY NET WITH EMBROIDERY BOTTOM/INNER: COTTON DUPATTA: ORGANZA HAND BLOCK PRINT    | 999  |
| 967          | TOP: PURE COTTON WITH EMBROIDERY BOTTOM: COTTON DUPATTA: BUTTERFLY NET WITH EMBROIDERY       | 999  |