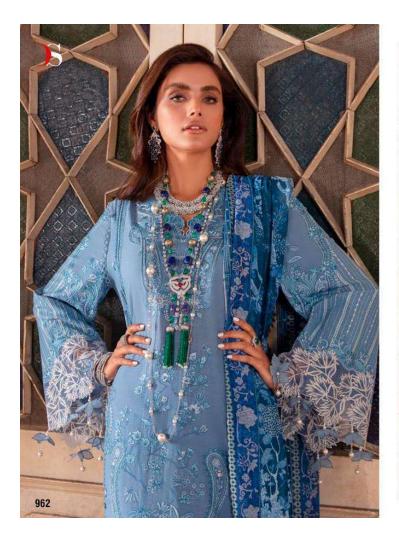

## Sana Safinaz Lawn-21

| DESIGN<br>NO | DESGRIPTION                                                                                  | RATE |
|--------------|----------------------------------------------------------------------------------------------|------|
| 962          | TOP: PURE COTTON PRINT WITH EMBROIDERY BOTTOM: COTTON DUPATTA: PURE COTTON PRINT             | 999  |
| 963          | TOP: PURE COTTON PRINT WITH EMBROIDERY BOTTOM: COTTON DUPATTA: BUTTERFLY NET WITH EMBROIDERY | 999  |
| 964          | TOP: PURE COTTON PRINT WITH EMBROIDERY BOTTOM: COTTON DUPATTA: PURE COTTON PRINT             | 999  |
| 965          | TOP: BUTTERFLY NET WITH EMBROIDERY BOTTOM/INNER: COTTON DUPATTA: ORGANZA HAND BLOCK PRINT    | 999  |
| 966          | TOP: BUTTERFLY NET WITH EMBROIDERY BOTTOM/INNER: COTTON DUPATTA: ORGANZA HAND BLOCK PRINT    | 999  |
| 967          | TOP: PURE COTTON WITH EMBROIDERY BOTTOM: COTTON DUPATTA: BUTTERFLY NET WITH EMBROIDERY       | 999  |