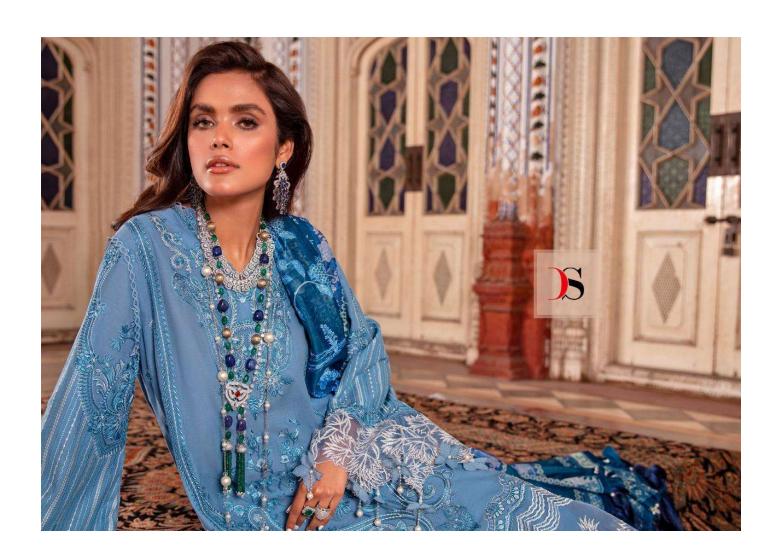

## Sana Safinaz Lawn-21

| DESIGN<br>NO | DESGRIPTION                                                                                  | RATE |
|--------------|----------------------------------------------------------------------------------------------|------|
| 962          | TOP: PURE COTTON PRINT WITH EMBROIDERY BOTTOM: COTTON DUPATTA: PURE COTTON PRINT             | 999  |
| 963          | TOP: PURE COTTON PRINT WITH EMBROIDERY BOTTOM: COTTON DUPATTA: BUTTERFLY NET WITH EMBROIDERY | 999  |
| 964          | TOP: PURE COTTON PRINT WITH EMBROIDERY BOTTOM: COTTON DUPATTA: PURE COTTON PRINT             | 999  |
| 965          | TOP: BUTTERFLY NET WITH EMBROIDERY BOTTOM/INNER: COTTON DUPATTA: ORGANZA HAND BLOCK PRINT    | 999  |
| 966          | TOP: BUTTERFLY NET WITH EMBROIDERY BOTTOM/INNER: COTTON DUPATTA: ORGANZA HAND BLOCK PRINT    | 999  |
| 967          | TOP: PURE COTTON WITH EMBROIDERY BOTTOM: COTTON DUPATTA: BUTTERFLY NET WITH EMBROIDERY       | 999  |