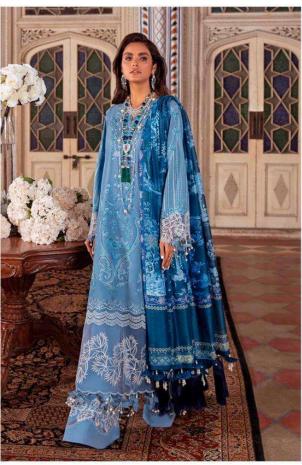

## Sana Safinaz Lawn-21

| DESIGN<br>NO | DESGRIPTION                                                                                  | RATE |
|--------------|----------------------------------------------------------------------------------------------|------|
| 962          | TOP: PURE COTTON PRINT WITH EMBROIDERY BOTTOM: COTTON DUPATTA: PURE COTTON PRINT             | 999  |
| 963          | TOP: PURE COTTON PRINT WITH EMBROIDERY BOTTOM: COTTON DUPATTA: BUTTERFLY NET WITH EMBROIDERY | 999  |
| 964          | TOP: PURE COTTON PRINT WITH EMBROIDERY BOTTOM: COTTON DUPATTA: PURE COTTON PRINT             | 999  |
| 965          | TOP: BUTTERFLY NET WITH EMBROIDERY BOTTOM/INNER: COTTON DUPATTA: ORGANZA HAND BLOCK PRINT    | 999  |
| 966          | TOP: BUTTERFLY NET WITH EMBROIDERY BOTTOM/INNER: COTTON DUPATTA: ORGANZA HAND BLOCK PRINT    | 999  |
| 967          | TOP: PURE COTTON WITH EMBROIDERY BOTTOM: COTTON DUPATTA: BUTTERFLY NET WITH EMBROIDERY       | 999  |