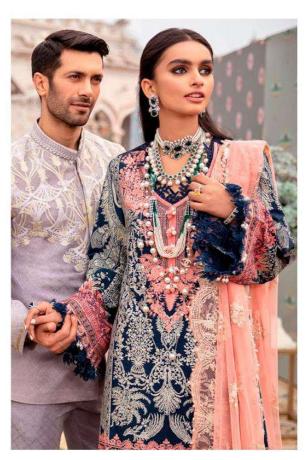

## Sana Safinaz Lawn-21

| DESIGN<br>NO | DESGRIPTION                                                                                  | RATE |
|--------------|----------------------------------------------------------------------------------------------|------|
| 962          | TOP: PURE COTTON PRINT WITH EMBROIDERY BOTTOM: COTTON DUPATTA: PURE COTTON PRINT             | 999  |
| 963          | TOP: PURE COTTON PRINT WITH EMBROIDERY BOTTOM: COTTON DUPATTA: BUTTERFLY NET WITH EMBROIDERY | 999  |
| 964          | TOP: PURE COTTON PRINT WITH EMBROIDERY BOTTOM: COTTON DUPATTA: PURE COTTON PRINT             | 999  |
| 965          | TOP: BUTTERFLY NET WITH EMBROIDERY BOTTOM/INNER: COTTON DUPATTA: ORGANZA HAND BLOCK PRINT    | 999  |
| 966          | TOP: BUTTERFLY NET WITH EMBROIDERY BOTTOM/INNER: COTTON DUPATTA: ORGANZA HAND BLOCK PRINT    | 999  |
| 967          | TOP: PURE COTTON WITH EMBROIDERY BOTTOM: COTTON DUPATTA: BUTTERFLY NET WITH EMBROIDERY       | 999  |