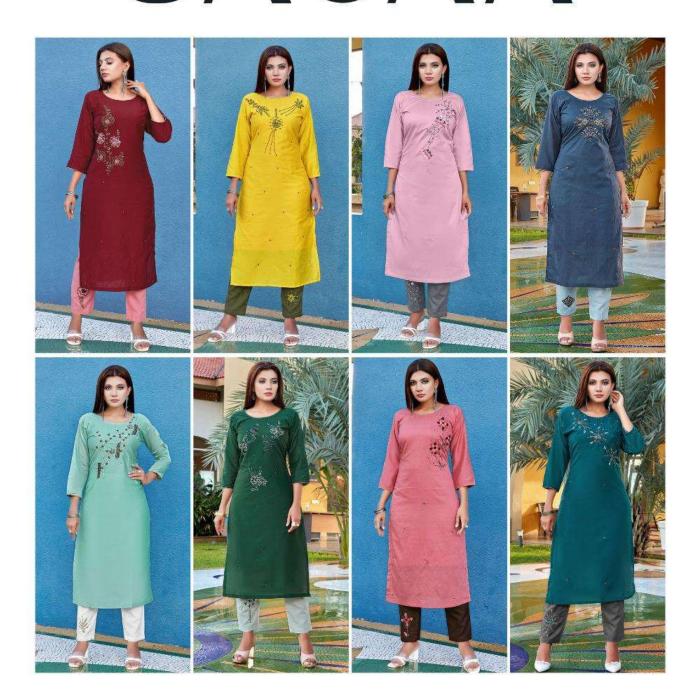

Catalog Name : SMYLEE FASHION SAGA CHANDERI SILK

8

HANDWORK WHOLESALE KURTI WITH

**BOTTOM** 

Catalog Pcs :

 Avg. Price :
 Rs. 735

 Product Price : ( + 5 % GST)
 Rs. 5880

Product Weight: